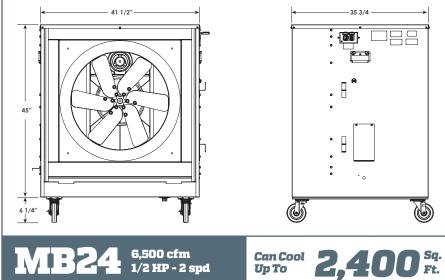

MBBG 10,000 cfm 3/4 HP - 2 spd

100

6.500 cfm 1/2 HP - 2 spd

- No Assembly Required Ready to go right out of the box
- Quiet Operation The fan blades are engineered to produce more air with less noise.
- 2-Speed Motor Simple two-speed switch with separate pump switch.

| Model<br>Number | Overall Size |        |        | Weight |       |  |  |  |
|-----------------|--------------|--------|--------|--------|-------|--|--|--|
|                 | Height       | Width  | Depth  | Ship   | Oper. |  |  |  |
| MB24            | 51 5/8       | 41 1/2 | 35 3/4 | 260    | 305   |  |  |  |
| MB36            | 56 1/8       | 55     | 45     | 370    | 437   |  |  |  |