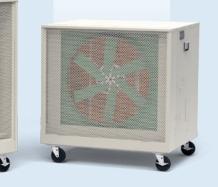

# **Powerful Cooling**

The all new Master Blaster by PMI is an industrial strength portable evaporative air cooler designed to make cooling large areas a breeze.

### **Two Sizes**

The Master Blaster is available in two sizes to fit your needs. The MB36 is designed to push more air and cool indoor or outdoor spaces making it ideal for outdoor events, large factories and work spaces. The smaller but still powerful MB24 can be placed just about anywhere and is perfect for the patio, garage or even under the event tents at your next party.

#### **Rigid Media** 8" Rigid Media for highefficiency cooling

**Sturdy Handles** For easy mobility

**Locking Castors** Keeps the cooler firmly in place. 18.5 ft Cord No need for an extra extension cord.