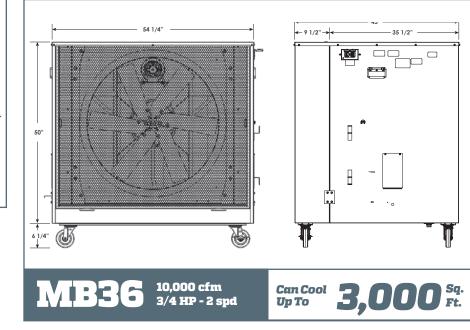

MBBG 10,000 cfm 3/4 HP - 2 spd

100

6.500 cfm 1/2 HP - 2 spd

- No Assembly Required Ready to go right out of the box
- Quiet Operation The fan blades are engineered to produce more air with less noise.
- 2-Speed Motor Simple two-speed switch with separate pump switch.

| Model<br>Number | Overall Size |        |        | Weight |       |  |  |  |
|-----------------|--------------|--------|--------|--------|-------|--|--|--|
|                 | Height       | Width  | Depth  | Ship   | Oper. |  |  |  |
| MB24            | 51 5/8       | 41 1/2 | 35 3/4 | 260    | 305   |  |  |  |
| MB36            | 56 1/8       | 55     | 45     | 370    | 437   |  |  |  |