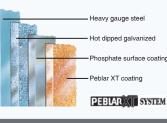

### **Chassis Features**

- All Steel Construction
- Exclusive PMI Peblar XT Finish
- 18.5ft Power Cord
- Heavy Duty Castors 2 Locking
- 2-Speed Operation
- Fully Assembled

### Exclusive **Peblar XT Finish**